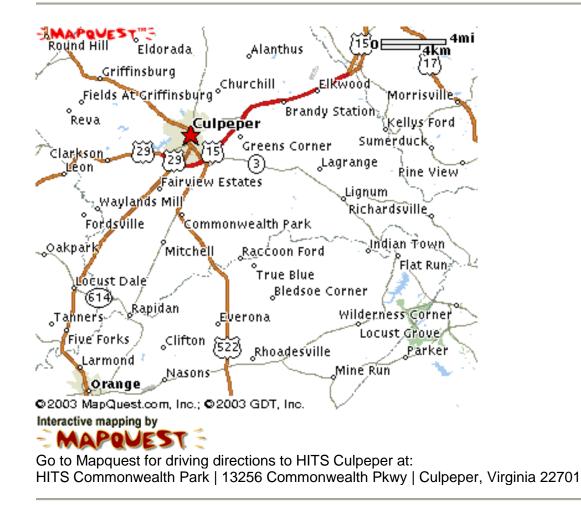

## **DIRECTIONS:**

HITS Commonwealth Park in Culpeper, Virginia located just off of Route 522.

**From the North (Warrenton)**: Take US 15/29 south to the Culpeper area. Take the US 522/VA Route 3 Exit west, towards Fredericksburg. Turn Left off the ramp and then turn right onto 522 south. Commonwealth Park will be on the left, about 4 miles south of route 522/3.

**From the South (Charlottesville):** Take US 29 north to the Culpeper area. Take the US 522/VA Route 3 Exit west, towards Fredericksburg. Turn right off the ramp and then turn right onto 522 south. Commonwealth Park will be on the left, about 4 miles south of route 522/3.

**From the East (Fredericksburg):** Take VA 3 west towards Culpeper. Turn left (south) on US 522. Commonwealth Park will be on the left, about 4 miles south of route 522/3.